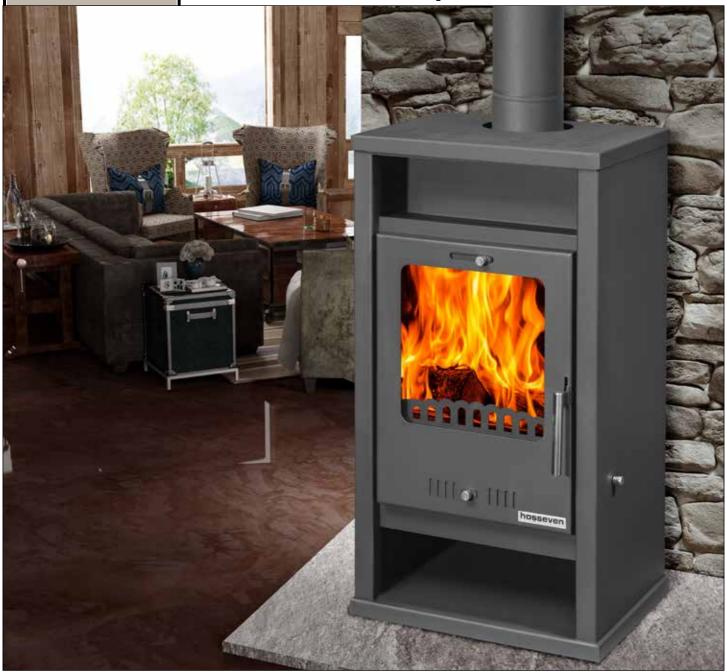

#### **9008** Mini

| Fuel                | Wood                 |
|---------------------|----------------------|
| Nominal Heat Power  | 6,9 kW               |
| Efficiecny          | 78,5%                |
| Smoke Pipe Diameter | 130-150 mm           |
| Heatable Area       | 20-45 m <sup>2</sup> |

- Manual adjustable primary and secondary air
- Cast iron flat grill
- **™** Wide screen fire door glassı
- Big volume ashtray
- Glass cleaning
- Fire brick stone wall

#### **9008** Maxi

| Width | Lenght | Depth |
|-------|--------|-------|
| 410mm | 870mm  | 382mm |

| Fuel                | Wood                 |
|---------------------|----------------------|
| Nominal Heat Power  | 6,9 kW               |
| Efficiecny          | 78,5%                |
| Smoke Pipe Diameter | 130-150 mm           |
| Heatable Area       | 20-45 m <sup>2</sup> |

- Manual adjustable primary and secondary air
- Cast iron flat grill
- **™** Wide screen fire door glassı
- Big volume ashtray
- Glass cleaning
- Fire brick stone wall

| Lukens |
|--------|
| Plazma |

| Width | Lenght | Depth |
|-------|--------|-------|
| 704mm | 880mm  | 380mm |
| 704mm | 900mm  | 380mm |