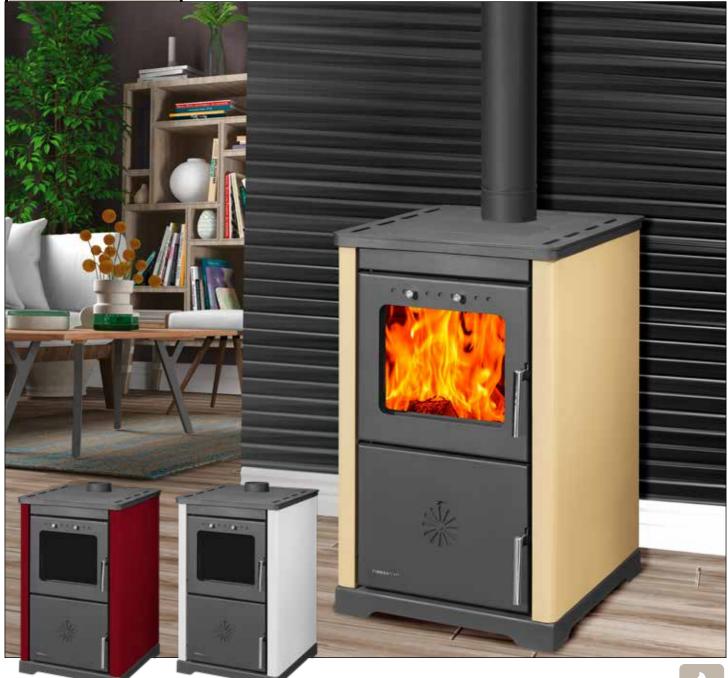

#### **VERA**

#### **Solid Fuel Boilers**

| Fuel                               | Wood - Coal |
|------------------------------------|-------------|
| Nominal Heat Power                 | 25 kW       |
| Efficiecny                         | 81%         |
| Smoke Pipe Diameter                | 130 mm      |
| Radiators Pipe Connection Diameter | 1"          |
| Boiler Water Volume                | 35 lt       |
| Operating Water Pressure           | atmospheric |
| Max. Radiators Meter               | 10 meter    |

- **■** Wood and coal can be burned
- Mechanical thermostat control
- Heating with radiators system
- Adjustable manual secondary airr
- Glass cleaning
- **→** 40 ° C automatic pump control
- Big volume ashtray
- Big wood loading door
- Cookable area top of the stovei