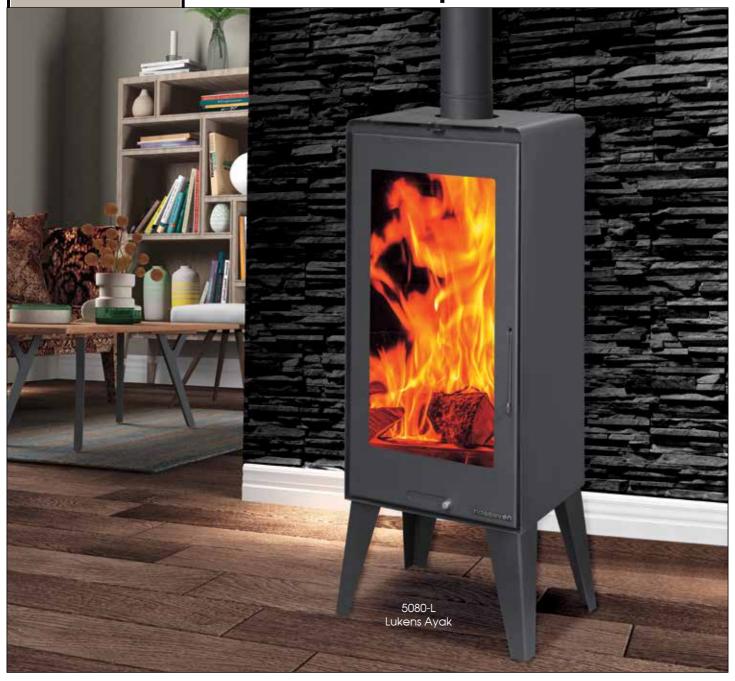

#### 5080-L

#### **Fireplace**

| Lukens |
|--------|
| Dlazma |

| Width | Lenght | Depth |
|-------|--------|-------|
| 474mm | 1120mm | 380mm |
| 474mm | 1140mm | 380mm |

| Fuel                | Wood                 |
|---------------------|----------------------|
| Nominal Heat Power  | 10,05 kW             |
| Efficiecny          | 82,03%               |
| Smoke Pipe Diameter | 130-150 mm           |
| Heatable Area       | 20-60 m <sup>2</sup> |

- Manual adjustable primary and secondary air
- Manual adjustable tertiary air
- Cast iron flat grill
- Wide screen fire door glassı
- Big volume ashtray
- Glass cleaning
- Fire brick stone wall