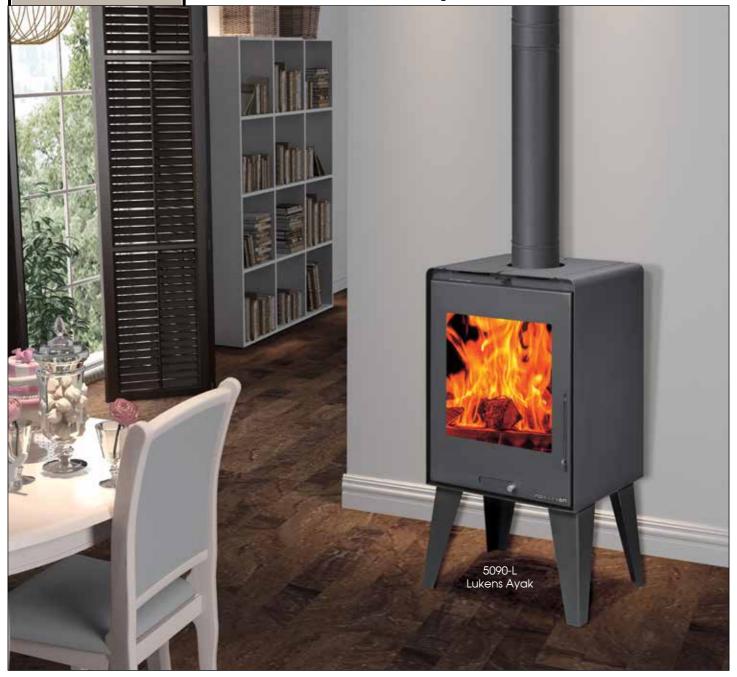

#### 5090-L

#### **Fireplace**

| Lukens |  |
|--------|--|
| Plazma |  |

| Width | Lenght | Depth |
|-------|--------|-------|
| 474mm | 880mm  | 380mm |
| 474mm | 900mm  | 380mm |

| Fuel                | Wood                 |
|---------------------|----------------------|
| Nominal Heat Power  | 8 kW                 |
| Efficiecny          | 82,03%               |
| Smoke Pipe Diameter | 130-150 mm           |
| Heatable Area       | 20-50 m <sup>2</sup> |

- Manual adjustable primary and secondary air
- Manual adjustable tertiary air
- Cast iron flat grill
- **™** Wide screen fire door glassı
- Big volume ashtray
- Glass cleaning
- Fire brick stone wall