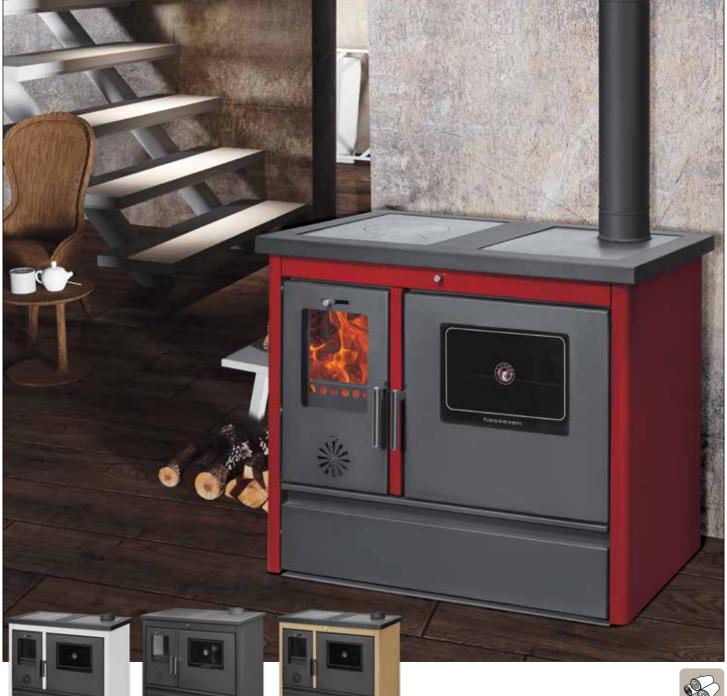

#### **LOTUS INOX**

| Fuel                | Odun,kömür           |
|---------------------|----------------------|
| Nominal Heat Power  | 11,91 kW             |
| Efficiecny          | 84,39%               |
| Smoke Pipe Diameter | 120-130 mm           |
| Heatable Area       | 30-80 m <sup>2</sup> |

- Manual adjustable primary and secondary air
- Cast iron flat grill
- Wide screen fire door glassi
- Big volume ashtray
- Big oven for cooking
- Oven temperature sensor
- Inox corners
- Fire brick stone Wall
- Oven Width:440mm Lenght:320mm Depth: 380 mm