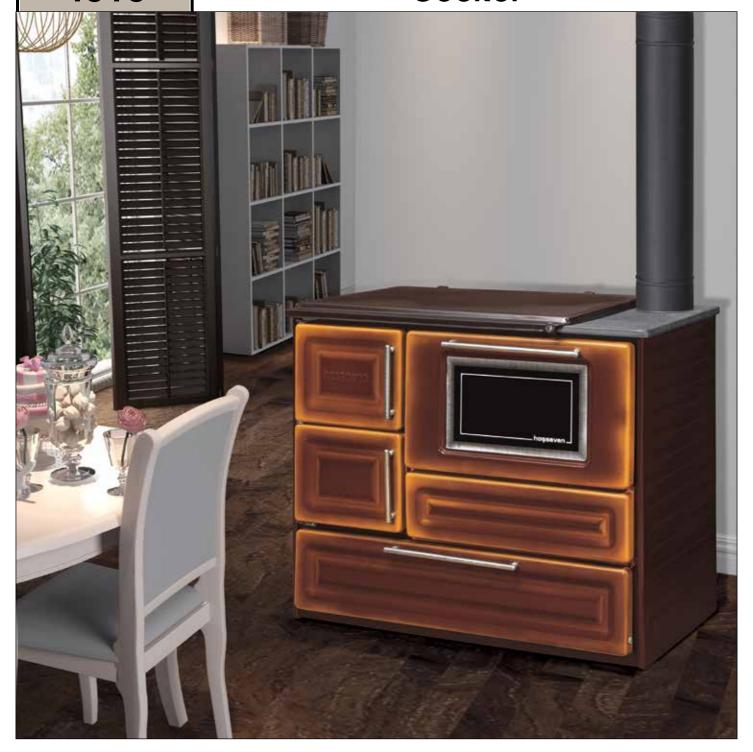

#### Cooker

| Width | Lenght | Lenght |
|-------|--------|--------|
| 900mm | 760mm  | 530mm  |

| Fuel                | Wood,coal            |
|---------------------|----------------------|
| Nominal Heat Power  | 7,7 kW               |
| Efficiecny          | 79,42%               |
| Smoke Pipe Diameter | 120-130 mm           |
| Heatable Area       | 30-50 m <sup>2</sup> |

- Cast iron flat grill
- Big volume ashtray
- Big oven for cooking
- Oven temperature sensor
- Cast iron wall
- Oven Width:470mm Lenght:250mm Depth: 420 mm

HOȘSEVEN ISI YALITIM SAN. TİC. A.Ş.

Barakfakih Mah. 10. Cad. No:2
Tel: + 90 224 384 11 10(Pbx)
Fax: + 90 224 384 11 14
Kestel / Bursa/ Türkiye
export@hosseven.com.tr
pazarlama@hosseven.com.tr
hosseven@hosseven.com.tr