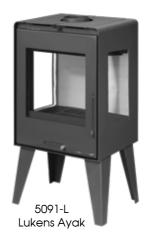

#### 5090-L

#### **Fireplace**

| Lukens |  |
|--------|--|
| Plazma |  |

| Width | Lenght | Depth |
|-------|--------|-------|
| 474mm | 880mm  | 380mm |
| 474mm | 900mm  | 380mm |

| Fuel                | Wood                 |
|---------------------|----------------------|
| Nominal Heat Power  | 8 kW                 |
| Efficiecny          | 82,03%               |
| Smoke Pipe Diameter | 130-150 mm           |
| Heatable Area       | 20-50 m <sup>2</sup> |

- Manual adjustable primary and secondary air
- Manual adjustable tertiary air
- Cast iron flat grill
- **™** Wide screen fire door glassı
- Big volume ashtray
- Glass cleaning
- Fire brick stone wall