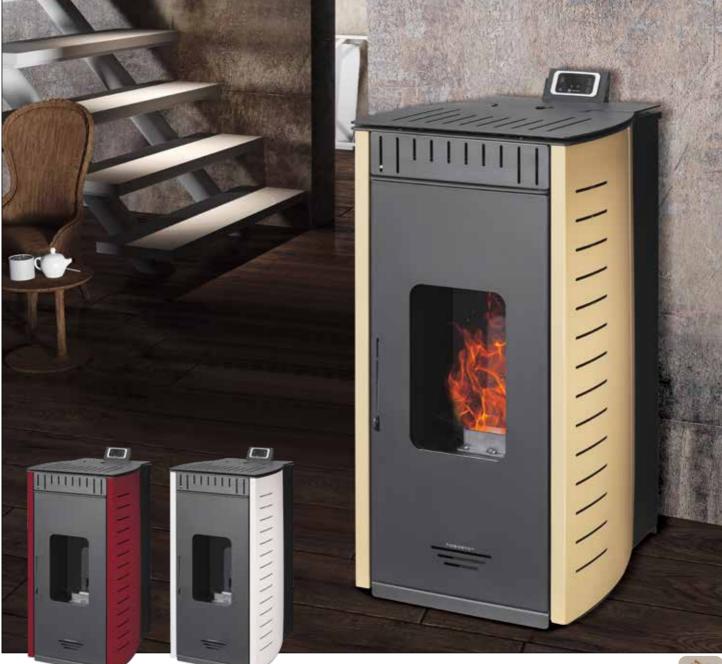

#### **VIOLET**

### Air Pellet Stove

| Width | Lenght | Depth |
|-------|--------|-------|
| 519mm | 1049mm | 537mm |

| Fuel                | Pellet |
|---------------------|--------|
| Nominal Heat Power  | 6,5 kW |
| Efficiecny          | 85%    |
| Smoke Pipe Diameter | 80 mm  |
| Room Fan            | Yes    |

- Green and renewable energy fuel system
- Low emission values
- Automatic control system
- Room fan
- Adjustable room temperature
- **■** 5 different power levels
- Daily and weekly programme