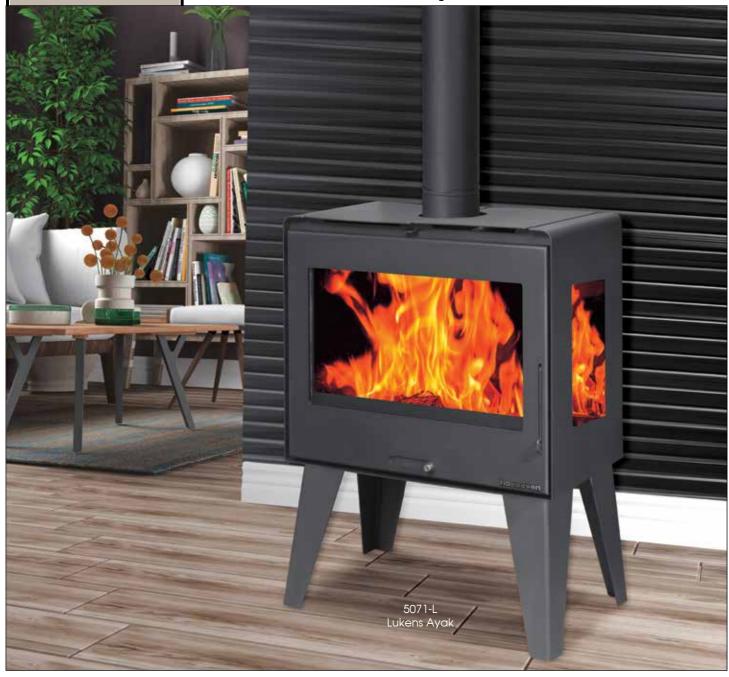

- Manual adjustable primary and secondary air
- Cast iron flat grill
- **™** Wide screen fire door glassı
- Big volume ashtray
- Glass cleaning
- Fire brick stone wall

| Lukens |
|--------|
| Plazma |

| Width | Lenght | Depth |
|-------|--------|-------|
| 704mm | 880mm  | 380mm |
| 704mm | 900mm  | 380mm |

| Fuel                | Wood                 |
|---------------------|----------------------|
| Nominal Heat Power  | 10,5 kW              |
| Efficiecny          | 82,03%               |
| Smoke Pipe Diameter | 130-150 mm           |
| Heatable Area       | 20-60 m <sup>2</sup> |

- Manual adjustable primary and secondary air
- Manual adjustable tertiary air
- Cast iron flat grill
- Wide screen fire door glassı
- Big volume ashtray
- Glass cleaning

### Fireplace

| Lukens |
|--------|
| Plazma |

| Width | Lenght | Depth |
|-------|--------|-------|
| 704mm | 880mm  | 380mm |
| 704mm | 900mm  | 380mm |

| Fuel                | Wood                 |
|---------------------|----------------------|
| Nominal Heat Power  | 10,5 kW              |
| Efficiecny          | 82,03%               |
| Smoke Pipe Diameter | 130-150 mm           |
| Heatable Area       | 20-60 m <sup>2</sup> |

- Manual adjustable primary and secondary air
- Manual adjustable tertiary air
- Cast iron flat grill
- **™** Wide screen fire door glassı
- Big volume ashtray
- Glass cleaning
- Fire brick stone wall