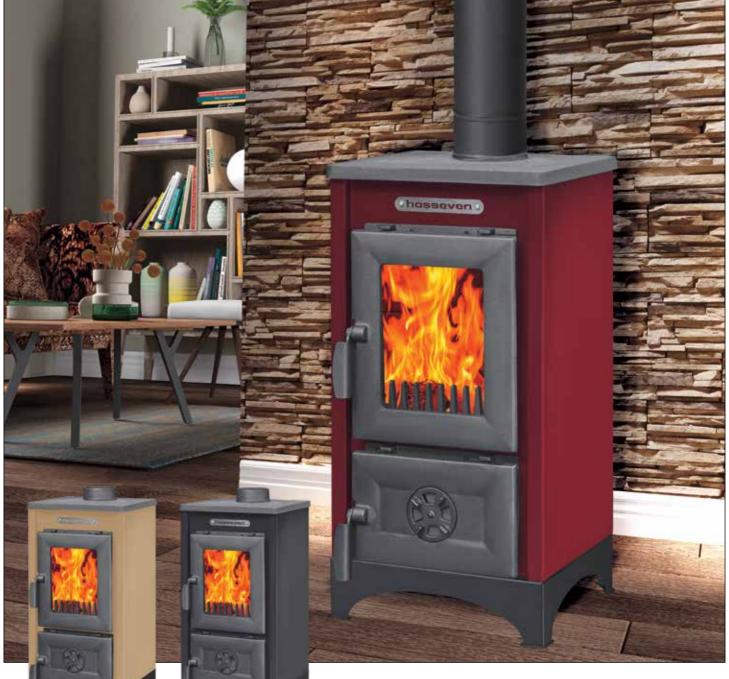

#### **9008** Maxi

| Width | Lenght | Depth |
|-------|--------|-------|
| 410mm | 870mm  | 382mm |

| Fuel                | Wood                 |
|---------------------|----------------------|
| Nominal Heat Power  | 6,9 kW               |
| Efficiecny          | 78,5%                |
| Smoke Pipe Diameter | 130-150 mm           |
| Heatable Area       | 20-45 m <sup>2</sup> |

- Manual adjustable primary and secondary air
- Cast iron flat grill
- **™** Wide screen fire door glassı
- Big volume ashtray
- Glass cleaning
- Fire brick stone wall

| Lukens |
|--------|
| Plazma |

| Width | Lenght | Depth |
|-------|--------|-------|
| 704mm | 880mm  | 380mm |
| 704mm | 900mm  | 380mm |