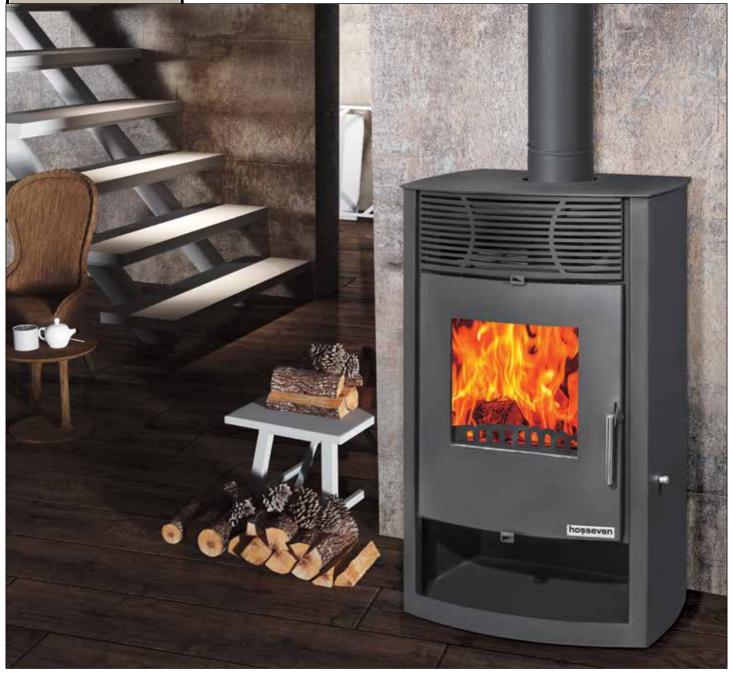

reen fire door glassı
- Big volume ashtray
- Glass cleaning
- Ash drop handle
- Cast iron wall















#### **TROY**

### **ECO**Fireplace



| Width | Lenght | Depth |
|-------|--------|-------|
| 510mm | 990mm  | 420mm |

| Fuel                | Wood                 |
|---------------------|----------------------|
| Nominal Heat Power  | 7,8 kW               |
| Efficiecny          | 77%                  |
| Smoke Pipe Diameter | 130-150 mm           |
| Heatable Area       | 20-50 m <sup>2</sup> |

- Manual adjustable primary and secondary air
- Cast iron flat grill
- Wide screen fire door glassı
- Big volume ashtray
- Glass cleaning
- Ash drop handle
- Cast iron wall
- Cooking oven
- Oven Width:335mm Lenght:160mm Depth:320mm

















#### **DENICE**

# **ECO**Fireplace



| Width | Lenght | Depth |
|-------|--------|-------|
| 600mm | 930mm  | 440mm |

| Fuel                | Wood                 |
|---------------------|----------------------|
| Nominal Heat Power  | 7,8 kW               |
| Efficiecny          | 77%                  |
| Smoke Pipe Diameter | 130-150 mm           |
| Heatable Area       | 20-50 m <sup>2</sup> |

- Manual adjustable primary and secondary air
- Cast iron flat grill
- **™** Wide screen fire door glassı
- Big volume ashtray
- Glass cleaning
- Ash drop handle
- Cast iron wall













#### EFES SERAMİK





| Width | Lenght | Depth |
|-------|--------|-------|
| 475mm | 970mm  | 415mm |

| Fuel                | Wood                 |
|---------------------|----------------------|
| Nominal Heat Power  | 7,8 kW