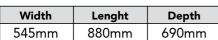

#### **Solid Fuel Boilers**

| Width | Lenght | Depth |
|-------|--------|-------|
| 545mm | 1090mm | 690mm |

| Fuel                               | Wood - Coal |
|------------------------------------|-------------|
| Nominal Heat Power                 | 25 kW       |
| Efficiecny                         | 81,5%       |
| Smoke Pipe Diameter                | 130 mm      |
| Radiators Pipe Connection Diameter | 1"          |
| Boiler Water Volume                | 42 lt       |
| Operating Water Pressure           | atmospheric |
| Max. Radiators Mete                | 10 meter    |