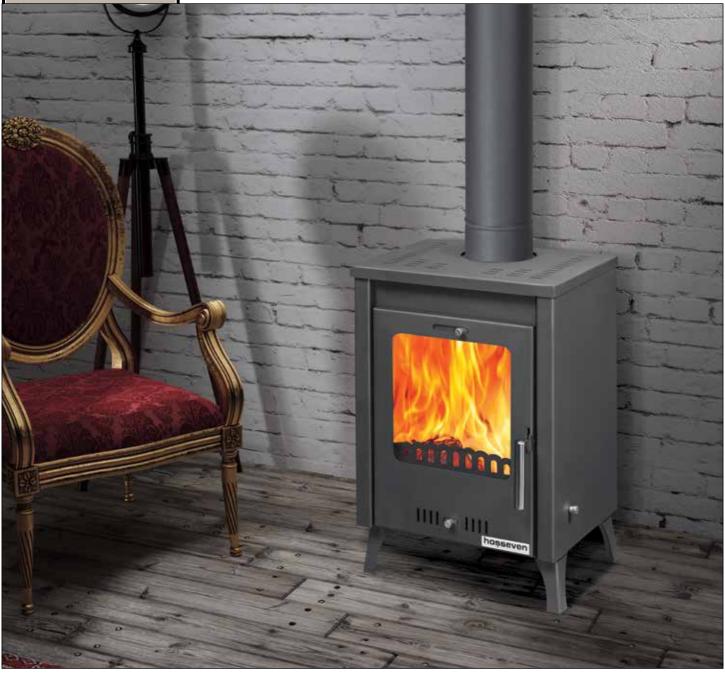

**OLYMPUS** 

| Width | Lenght | Depth |
|-------|--------|-------|
| 510mm | 740mm  | 410mm |

| Fuel                | Wood                 |
|---------------------|----------------------|
| Nominal Heat Power  | 7,8 kW               |
| Efficiecny          | 77%                  |
| Smoke Pipe Diameter | 130-150 mm           |
| Heatable Area       | 20-50 m <sup>2</sup> |

- Manual adjustable primary and secondary air
- Cast iron flat grill
- GWide screen fire door glassi
- Big volume ashtray
- Glass cleaning
- Ash handle
- Cast iron wall