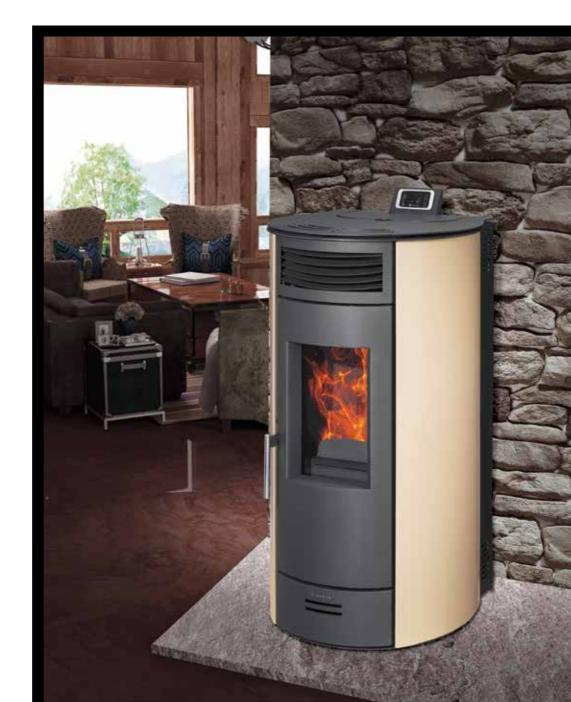

### Air Pellet Stove

| Width | Lenght | Depth |
|-------|--------|-------|
| 519mm | 1049mm | 537mm |

| Fuel                | Pellet |
|---------------------|--------|
| Nominal Heat Power  | 6,5 kW |
| Efficiecny          | 85%    |
| Smoke Pipe Diameter | 80 mm  |
| Room Fan            | Yes    |

- Green and renewable energy fuel system
- Low emission values
- Automatic control system
- Room fan
- Adjustable room temperature
- **■** 5 different power levels
- Daily and weekly programme