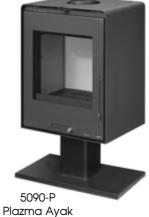

#### 5090-L

#### **Fireplace**

| Lukens |  |
|--------|--|
| Plazma |  |

| Width | Lenght | Depth |
|-------|--------|-------|
| 474mm | 880mm  | 380mm |
| 474mm | 900mm  | 380mm |

| Fuel                | Wood                 |
|---------------------|----------------------|
| Nominal Heat Power  | 8 kW                 |
| Efficiecny          | 82,03%               |
| Smoke Pipe Diameter | 130-150 mm           |
| Heatable Area       | 20-50 m <sup>2</sup> |

- Manual adjustable primary and secondary air
- Manual adjustable tertiary air
- Cast iron flat grill
- **™** Wide screen fire door glassı
- Big volume ashtray
- Glass cleaning
- Fire brick stone wall