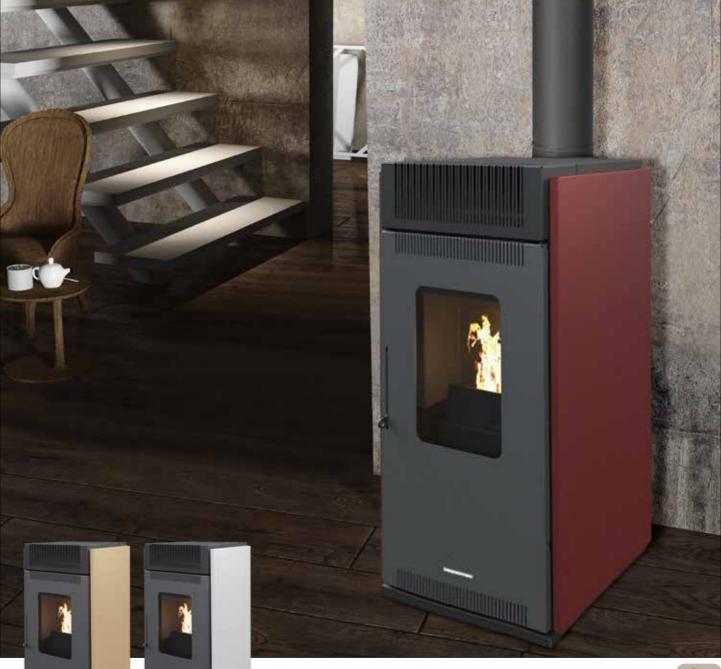

#### **VIOLET**

### Air Pellet Stove

| Width | Lenght | Depth |
|-------|--------|-------|
| 519mm | 1049mm | 537mm |

| Fuel                | Pellet |
|---------------------|--------|
| Nominal Heat Power  | 6,5 kW |
| Efficiecny          | 85%    |
| Smoke Pipe Diameter | 80 mm  |
| Room Fan            | Yes    |

- Green and renewable energy fuel system
- Low emission values
- Automatic control system
- Room fan
- Adjustable room temperature
- **■** 5 different power levels
- Daily and weekly programme