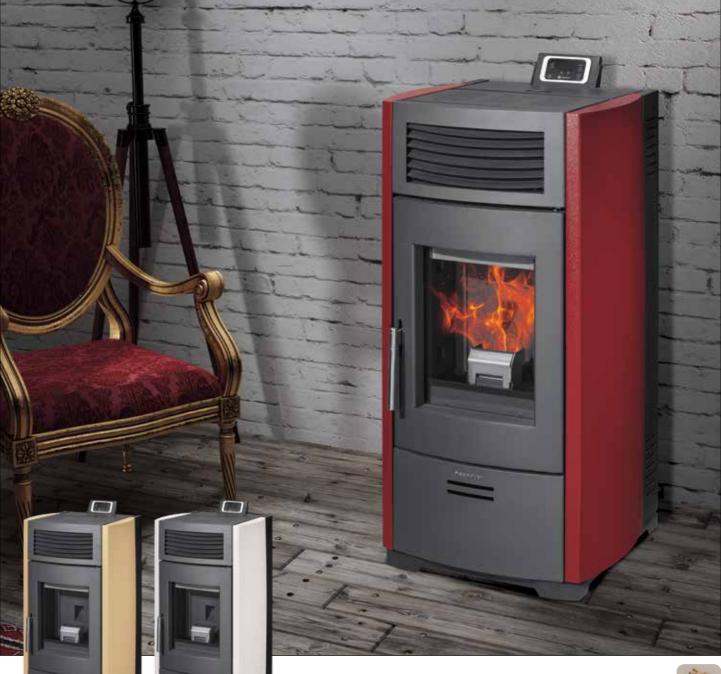

### Air Pellet Stove

| Width | Lenght | Depth |
|-------|--------|-------|
| 519mm | 1049mm | 537mm |

| Fuel                | Pellet |
|---------------------|--------|
| Nominal Heat Power  | 6,5 kW |
| Efficiecny          | 85%    |
| Smoke Pipe Diameter | 80 mm  |
| Room Fan            | Yes    |

- Green and renewable energy fuel system
- Low emission values
- Automatic control system
- Room fan
- Adjustable room temperature
- **■** 5 different power levels
- Daily and weekly programme