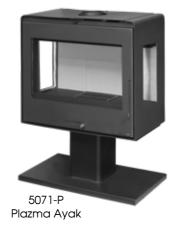

#### 5081-P

Lukens Plazma

| Width | Lenght | Depth |
|-------|--------|-------|
| 474mm | 1120mm | 380mm |
| 474mm | 1140mm | 380mm |

| Fuel               | Wood                 |
|--------------------|----------------------|
| Nominal Heat Power | 10,5 kW              |
| Efficiecny         | 82,03%               |
| Smoke Pipe Diamete | 130-150 mm           |
| Heatable Area      | 20-60 m <sup>2</sup> |

- Manual adjustable primary and secondary air
- Manual adjustable tertiary air
- Cast iron flat grill
- Wide screen fire door glassı
- Big volume ashtray
- Glass cleaning
- Fire brick stone wall