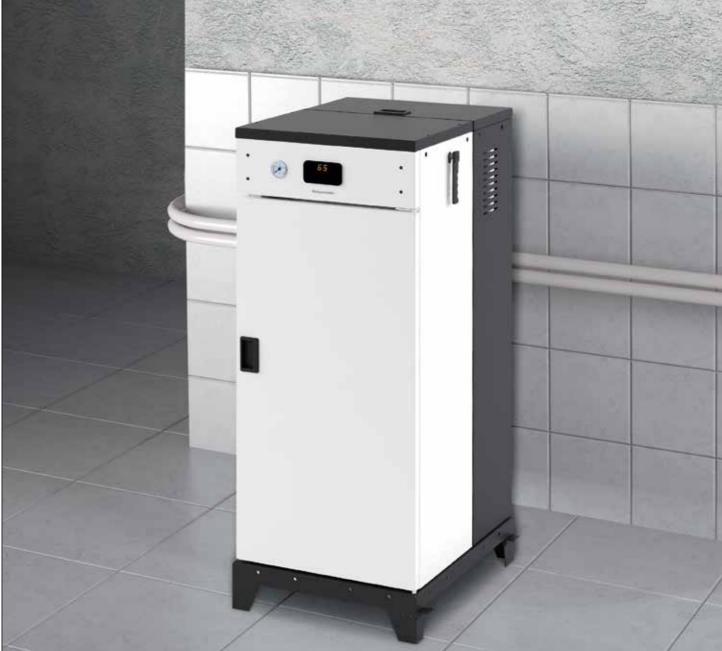

**PK25** 

#### **Pellet** Boilers

| Width | Lenght | Depth |
|-------|--------|-------|
| 593mm | 1407mm | 732mm |

| Fuel                               | Pellet   |
|------------------------------------|----------|
| Nominal Heat Power                 | 25 kW    |
| Efficiecny                         | 88,5%    |
| Smoke Pipe Diameter                | 100 mm   |
| Radiators Pipe Connection Diameter |          |
| Boiler Water Volume                | 25 lt    |
| Operating Water Pressure           | 1,5 Bar  |
| Operating Water Pressure           | 14 meter |
| Room Fan                           | No       |

- Green and renewable energy fuel system
- Low emission values
- Automatic control system
- Heating with radiators system
- Adjustable room temperature
- 5 different power levels
- Daily and weekly programme
- **■** External room thermostat connection
- Expansion vessel, pump, thermostat are inside the stove