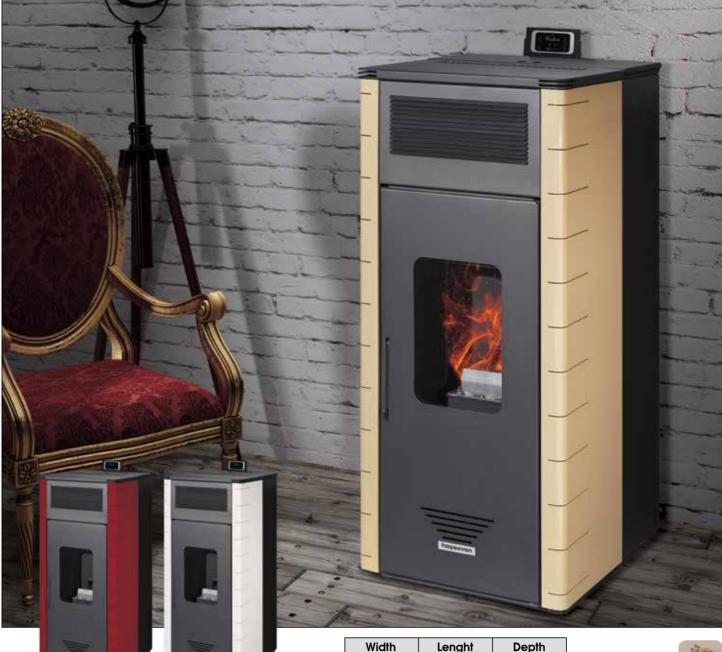

#### P10

### **ECO**Air Pellet Stove

| Width | Lenght | Depth |
|-------|--------|-------|
| 423mm | 900mm  | 507mm |

| Fuel                | Pellet |
|---------------------|--------|
| Nominal Heat Power  | 10 kW  |
| Efficiecny          | 91%    |
| Smoke Pipe Diameter | 80 mm  |
| Room Fan            | Yes    |

- Green and renewable energy fuel system
- Low emission values
- Automatic control system
- Room fan
- Adjustable room temperature
- **■** 5 different power levels
- Daily and weekly programme