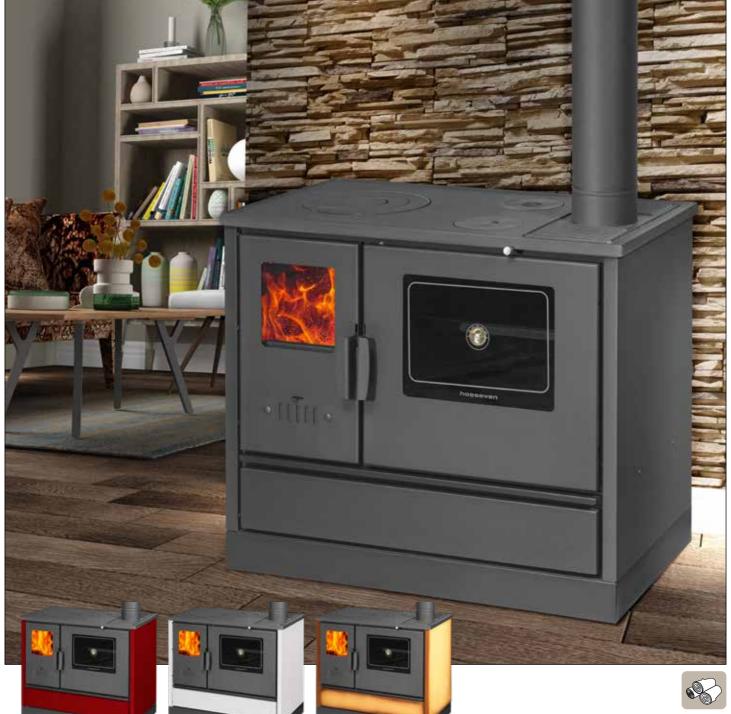

EC<u>Ö</u>

| Width | Lenght | Lenght |
|-------|--------|--------|
| 900mm | 760mm  | 530mm  |

| Fuel                | Wood,coal            |
|---------------------|----------------------|
| Nominal Heat Power  | 7,7 kW               |
| Efficiecny          | 79,42%               |
| Smoke Pipe Diameter | 120-130 mm           |
| Heatable Area       | 30-50 m <sup>2</sup> |

- Manual adjustable primary and secondary air
- Cast iron flat grill
- **™** Wide screen fire door glassı
- Big volume ashtray
- Big oven for cooking
- Oven temperature sensor
- Fire brick stone Wall
- Oven Width:450mm Lenght:290mm Depth: 450 mm