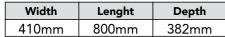

#### **9008** Maxi

| Width | Lenght | Depth |
|-------|--------|-------|
| 410mm | 870mm  | 382mm |

| Fuel                | Wood                 |
|---------------------|----------------------|
| Nominal Heat Power  | 6,9 kW               |
| Efficiecny          | 78,5%                |
| Smoke Pipe Diameter | 130-150 mm           |
| Heatable Area       | 20-45 m <sup>2</sup> |

- Manual adjustable primary and secondary air
- Cast iron flat grill
- **™** Wide screen fire door glassı
- Big volume ashtray
- Glass cleaning
- Fire brick stone wall

| Lukens |
|--------|
| Plazma |

| Width | Lenght | Depth |
|-------|--------|-------|
| 704mm | 880mm  | 380mm |
| 704mm | 900mm  | 380mm |