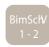

| 20-50 m <sup>2</sup> |

- Manual adjustable primary and secondary air
- Cast iron flat grill
- GWide screen fire door glassi
- Big volume ashtray
- Glass cleaning
- Ash handle
- Cast iron wall















#### **ASSOS**

# **ECO**Fireplace



| Width | Lenght | Depth |
|-------|--------|-------|
| 510mm | 910mm  | 420mm |

| Fuel                | Wood                 |
|---------------------|----------------------|
| Nominal Heat Power  | 7,8 kW               |
| Efficiecny          | 77%                  |
| Smoke Pipe Diameter | 130-150 mm           |
| Heatable Area       | 20-50 m <sup>2</sup> |

- Manual adjustable primary and secondary air
- Cast iron flat grill
- **™**Wide screen fire door glassı
- Big volume ashtray
- Glass cleaning
- Ash drop handle
- Cast iron wall















#### **TROY**

### **ECO**Fireplace



| Width | Lenght | Depth |
|-------|--------|-------|
| 510mm | 990mm  | 420mm |

| Fuel                | Wood                 |
|---------------------|----------------------|
| Nominal Heat Power  | 7,8 kW               |
| Efficiecny          | 77%                  |
| Smoke Pipe Diameter | 130-150 mm           |
| Heatable Area       | 20-50 m <sup>2</sup> |

- Manual adjustable primary and secondary air
- Cast iron flat grill
- Wide screen fire door glassı
- Big volume ashtray
- Glass cleaning
- Ash drop handle
- Cast iron wall
- Cooking oven
- Oven Width:335mm Lenght:160mm Depth:320mm

















#### **DENICE**

# **ECO**Fireplace



| Width | Lenght | Depth |
|-------|--------|-------|
| 600mm | 930mm  | 440mm |

| Fuel