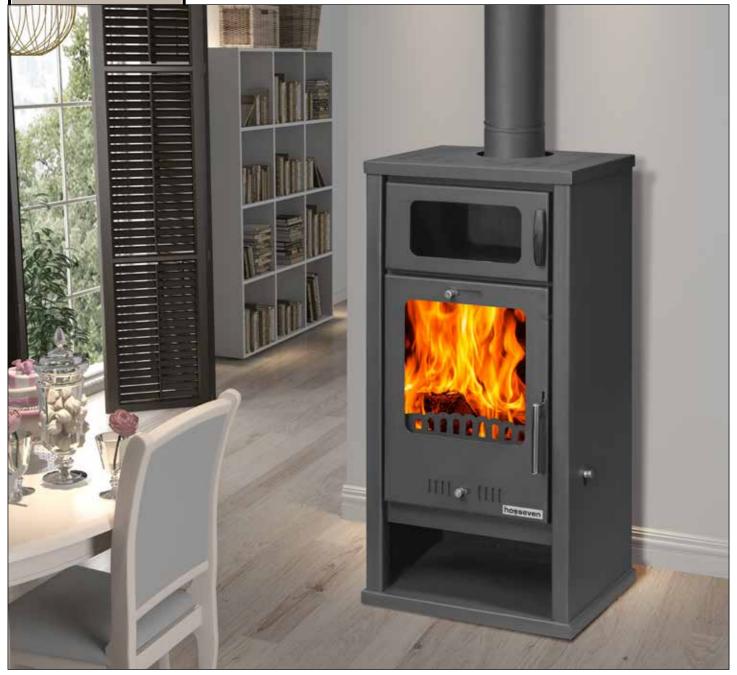

le primary and secondary air
- Cast iron flat grill
- GWide screen fire door glassi
- Big volume ashtray
- Glass cleaning
- Ash handle
- Cast iron wall















#### **ASSOS**

# **ECO**Fireplace



| Width | Lenght | Depth |
|-------|--------|-------|
| 510mm | 910mm  | 420mm |

| Fuel                | Wood                 |
|---------------------|----------------------|
| Nominal Heat Power  | 7,8 kW               |
| Efficiecny          | 77%                  |
| Smoke Pipe Diameter | 130-150 mm           |
| Heatable Area       | 20-50 m <sup>2</sup> |

- Manual adjustable primary and secondary air
- Cast iron flat grill
- **™**Wide screen fire door glassı
- Big volume ashtray
- Glass cleaning
- Ash drop handle
- Cast iron wall















#### **TROY**

### **ECO**Fireplace



| Width | Lenght | Depth |
|-------|--------|-------|
| 510mm | 990mm  | 420mm |

| Fuel                | Wood                 |
|---------------------|----------------------|
| Nominal Heat Power  | 7,8 kW               |
| Efficiecny          | 77%                  |
| Smoke Pipe Diameter | 130-150 mm           |
| Heatable Area       | 20-50 m <sup>2</sup> |

- Manual adjustable primary and secondary air
- Cast iron flat grill
- Wide screen fire door glassı
- Big volume ashtray
- Glass cleaning
- Ash drop handle
- Cast iron wall
- Cooking oven
- Oven Width:335mm Lenght:160mm Depth:320mm

















#### **DENICE**

# **ECO**Fireplace



| Width | Lenght | Depth |
|-------|--------|-------|
| 600mm | 930mm  | 440mm |

| Fuel                | Wood                 |
|---------------