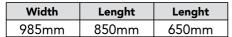

### LOTUS CLASSIC

| Width | Lenght | Lenght |
|-------|--------|--------|
| 970mm | 850mm  | 625mm  |

| Fuel                | Wood,coal            |
|---------------------|----------------------|
| Nominal Heat Power  | 11,91 kW             |
| Efficiecny          | 84,39%               |
| Smoke Pipe Diameter | 120-130 mm           |
| Heatable Area       | 30-80 m <sup>2</sup> |

Heating space can be changed depending on heating loss, solid fuel quality and climate condition

- Manual adjustable primary and secondary air
- Cast iron flat grill
- Wide screen fire door glassi
- Big volume ashtray
- Big oven for cooking
- Oven temperature sensor
- Fire brick stone Wall
- Oven Width:430mm Lenght:320mm Depth: 470 mm