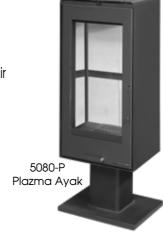

#### 5080-L

#### **Fireplace**

| Lukens |
|--------|
| Dlazma |

| Width | Lenght | Depth |
|-------|--------|-------|
| 474mm | 1120mm | 380mm |
| 474mm | 1140mm | 380mm |

| Fuel                | Wood                 |
|---------------------|----------------------|
| Nominal Heat Power  | 10,05 kW             |
| Efficiecny          | 82,03%               |
| Smoke Pipe Diameter | 130-150 mm           |
| Heatable Area       | 20-60 m <sup>2</sup> |

- Manual adjustable primary and secondary air
- Manual adjustable tertiary air
- Cast iron flat grill
- Wide screen fire door glassı
- Big volume ashtray
- Glass cleaning
- Fire brick stone wall