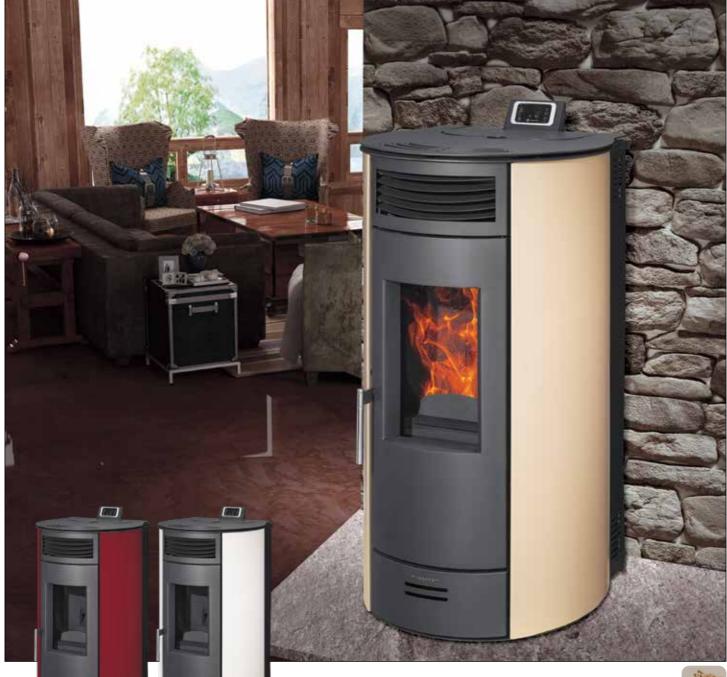

#### P10

### **ECO**Air Pellet Stove

| Width | Lenght | Depth |
|-------|--------|-------|
| 423mm | 900mm  | 507mm |

| Fuel                | Pellet |
|---------------------|--------|
| Nominal Heat Power  | 10 kW  |
| Efficiecny          | 91%    |
| Smoke Pipe Diameter | 80 mm  |
| Room Fan            | Yes    |

- Green and renewable energy fuel system
- Low emission values
- Automatic control system
- Room fan
- Adjustable room temperature
- **■** 5 different power levels
- Daily and weekly programme