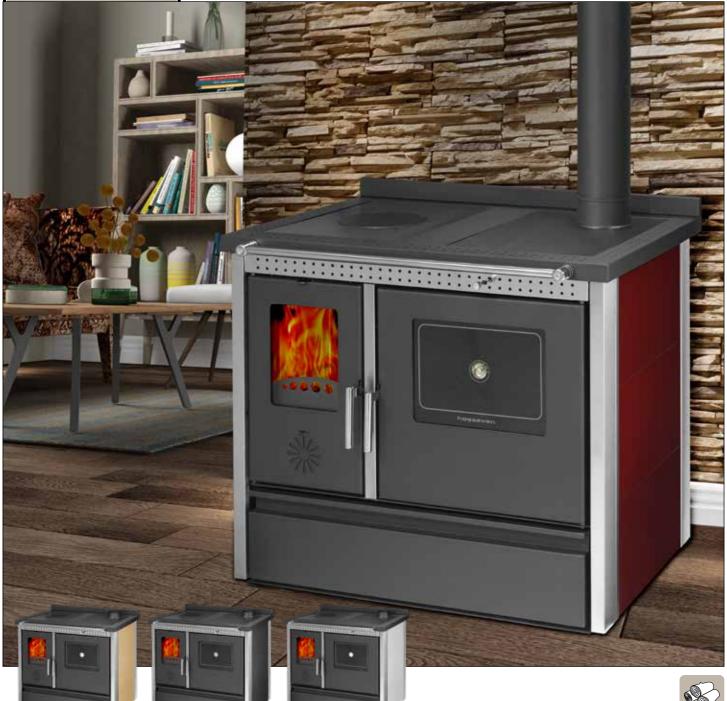

#### **Solid Fuel Boilers**

| Fuel                               | Wood - Coal |
|------------------------------------|-------------|
| Nominal Heat Power                 | 25 kW       |
| Efficiecny                         | 81%         |
| Smoke Pipe Diameter                | 130 mm      |
| Radiators Pipe Connection Diameter | 1"          |
| Boiler Water Volume                | 35 lt       |
| Operating Water Pressure           | atmospheric |
| Max. Radiators Meter               | 10 meter    |

- **■** Wood and coal can be burned
- Mechanical thermostat control
- Heating with radiators system
- Adjustable manual secondary airr
- Glass cleaning
- **→** 40 ° C automatic pump control
- Big volume ashtray
- Big wood loading door
- Cookable area top of the stovei