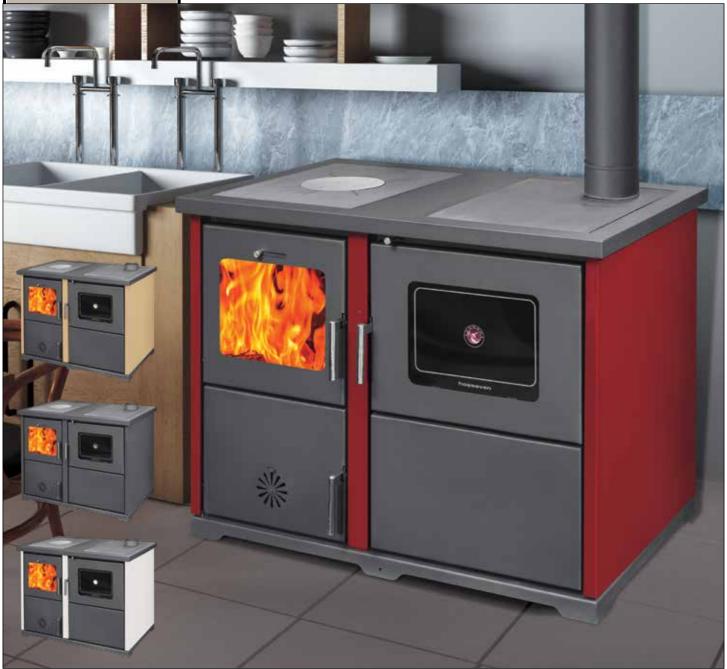

Radiator system

wood can be burned

Coal can be burned

Pellet can be

oven for cooking

automatic glass cleaning

automatic burning control

friendly environment

CE certificate

BimSchV certificate

www.hosseven.com.tr

BimSch