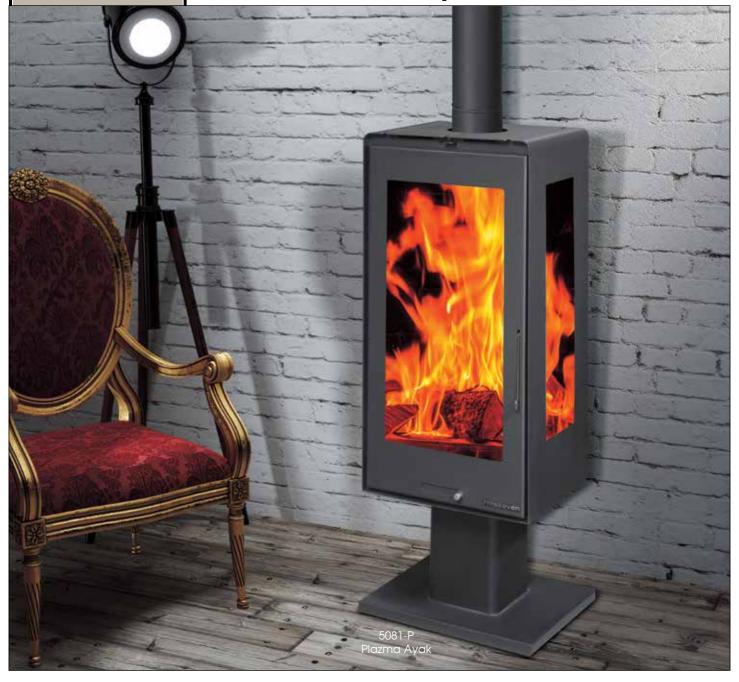

#### 5081-P

Lukens Plazma

| Width | Lenght | Depth |
|-------|--------|-------|
| 474mm | 1120mm | 380mm |
| 474mm | 1140mm | 380mm |

| Fuel               | Wood                 |
|--------------------|----------------------|
| Nominal Heat Power | 10,5 kW              |
| Efficiecny         | 82,03%               |
| Smoke Pipe Diamete | 130-150 mm           |
| Heatable Area      | 20-60 m <sup>2</sup> |

- Manual adjustable primary and secondary air
- Manual adjustable tertiary air
- Cast iron flat grill
- Wide screen fire door glassı
- Big volume ashtray
- Glass cleaning
- Fire brick stone wall