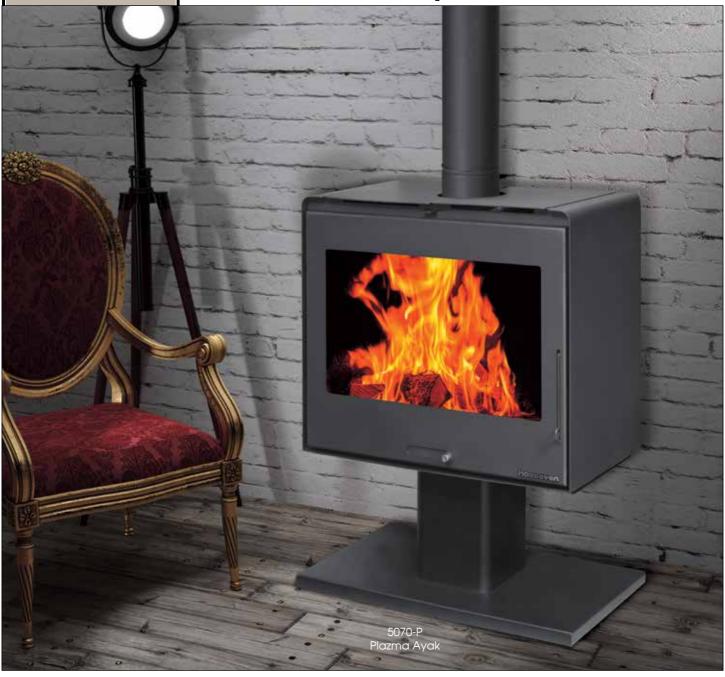

- Manual adjustable primary and secondary air
- Cast iron flat grill
- **™** Wide screen fire door glassı
- Big volume ashtray
- Glass cleaning
- Fire brick stone wall

| Lukens |
|--------|
| Plazma |

| Width | Lenght | Depth |
|-------|--------|-------|
| 704mm | 880mm  | 380mm |
| 704mm | 900mm  | 380mm |

| Fuel                | Wood                 |
|---------------------|----------------------|
| Nominal Heat Power  | 10,5 kW              |
| Efficiecny          | 82,03%               |
| Smoke Pipe Diameter | 130-150 mm           |
| Heatable Area       | 20-60 m <sup>2</sup> |

- Manual adjustable primary and secondary air
- Manual adjustable tertiary air
- Cast iron flat grill
- Wide screen fire door glassı
- Big volume ashtray
- Glass cleaning

### Fireplace

| Lukens |
|--------|
| Plazma |

| Width | Lenght | Depth |
|-------|--------|-------|
| 704mm | 880mm  | 380mm |
| 704mm | 900mm  | 380mm |

| Fuel                | Wood                 |
|---------------------|----------------------|
| Nominal Heat Power  | 10,5 kW              |
| Efficiecny          | 82,03%               |
| Smoke Pipe Diameter | 130-150 mm           |
| Heatable Area       | 20-60 m <sup>2</sup> |

- Manual adjustable primary and secondary air
- Manual adjustable tertiary air
- Cast iron flat grill
- **™** Wide screen fire door glassı
- Big volume ashtray
- Glass cleaning
- Fire brick stone wall