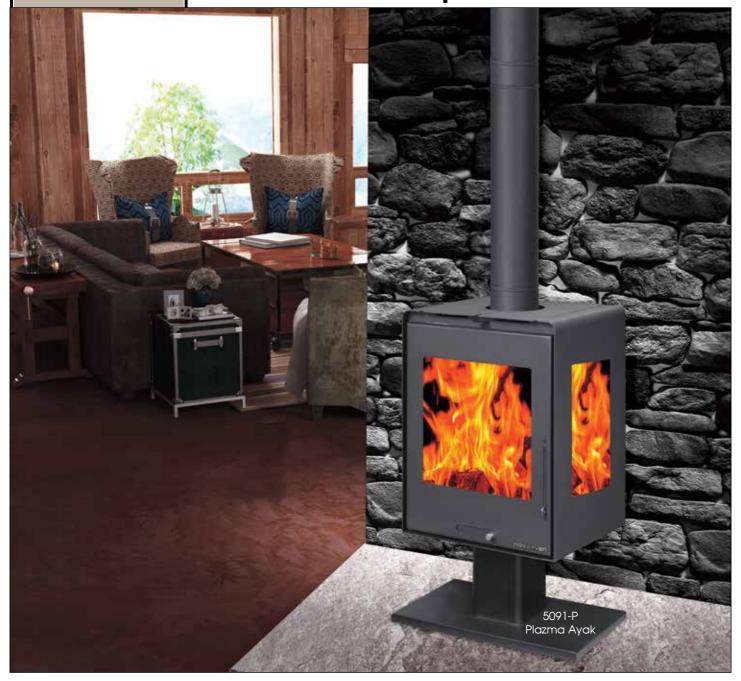

#### 5091-P

#### Fireplace

| Lukens |
|--------|
| Plazma |

| Width | Lenght | Lenght |
|-------|--------|--------|
| 474mm | 880mm  | 380mm  |
| 474mm | 900mm  | 380mm  |

| Fuel                | Wood                 |
|---------------------|----------------------|
| Nominal Heat Powe   | 8 kW                 |
| Efficiecny          | 82,03%               |
| Smoke Pipe Diameter | 130-150 mm           |
| Heatable Area       | 20-50 m <sup>2</sup> |

- Manual adjustable primary and secondary air
- Manual adjustable tertiary air
- Cast iron flat grill
- **™** Wide screen fire door glassı
- Big volume ashtray
- Glass cleaning
- Fire brick stone wall